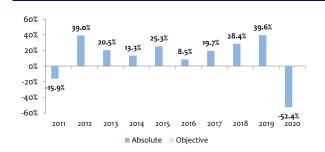

| 38.8%   | 120.8% |
| FX (excluding funding currency) |         | 519.4% |



## Performance (net of fees)

30/04/2020

| EUR I             | Net Return | Objective | Excess Return |
|-------------------|------------|-----------|---------------|
| 1 month           | 0.16%      | -0.04%    | 0.20%         |
| 3 months          | -51.95%    | -0.11%    | -51.89%       |
| 6 months          | -50.30%    | -0.23%    | -50.18%       |
| YTD               | -52.41%    | -0.15%    | -52.33%       |
| 1 year            | -39.36%    | -0.43%    | -39.10%       |
| 3 years (annual.) | -0.15%     | -0.38%    | 0.24%         |
| 5 years (annual.) | 4.69%      | -0.34%    | 5.04%         |
| ITD (Annual)      | 9.09%      | -0.06%    | 9.15%         |

## **Calendar Year Performance**



### Performance attribution

|                          | Month | 2020   |
|--------------------------|-------|--------|
| Sovereign Bonds          | -4.8% | -29.9% |
| Currencies               | 4.3%  | -23.3% |
| Corporate Credit         | 0.2%  | -3.3%  |
| Others                   | 0.5%  | -0.7%  |
| Fixed Fees               | -0.1% | -0.2%  |
| Performance Fees         |       | 5.1%   |
| Total net Outperformance | 0.2%  | -52.3% |
|                          | ·     |        |
| EONIA compounded daily   | 0.0%  | -0.2%  |
|                          |       |        |

Total net Absolute performance 0.2% -52.4%

In April, markets pared some losses as central banks and governments around the world announced further measures, flooding markets with cheap liquidity and providing lifeli